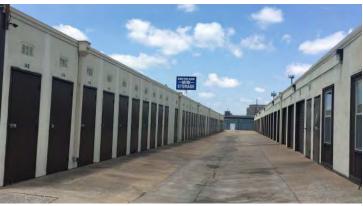

## **PROPERTY HIGHLIGHTS**

- 17,585 RSF
- 217 units
- 1.02 acres
- Infill location with high barriers to entry
- Strong demographics with significant multi-family density within one mile
- Value-add opportunity through occupancy increases and revenue management
- Well-constructed facility with low maintenance