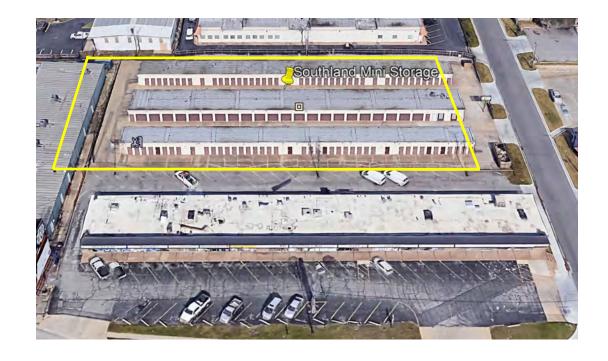

## **Southland Mini Storage**

4920 S. Braden Avenue Tulsa, OK 74135

Jared Jones, CCIM
Jones Investment Properties

918-609-0541 jjones@selfstorage.com

List Price: \$1,300,000

## **PROPERTY HIGHLIGHTS**

- 17,585 RSF
- 217 units
- 1.02 acres
- Infill location with high barriers to entry
- Strong demographics with significant multi-family density within one mile
- Value-add opportunity through occupancy increases and revenue management
- Well-constructed facility with low maintenance