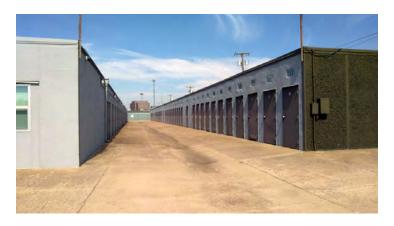

## **PROPERTY HIGHLIGHTS**

- 17,585 RSF
- 217 units
- 1.02 acres
- Infill location with high barriers to entry
- Strong demographics with significant multi-family density within one mile
- Value-add opportunity through occupancy increases and revenue management
- Well-constructed facility with low maintenance