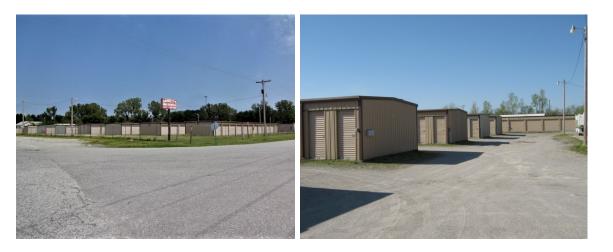

### Garrett's Mini Storage

800 N. Mickey Mantle Blvd. Commerce, OK 74339

### **INVESTMENT HIGHLIGHTS**

- Excellent exposure on US Highway 69
- Room for expansion
- Individual door alarms

#### **PROPERTY DETAILS**

- 20,460 GSF
- 20,300 RSF
- 225 units
- 2.5 Acres

Larry Goldman, CCIM RE/MAX Commercial 913-707-9030

lgoldman@selfstorage.com

\*Listed in cooperation with Jones Investment Real Estate, LLC