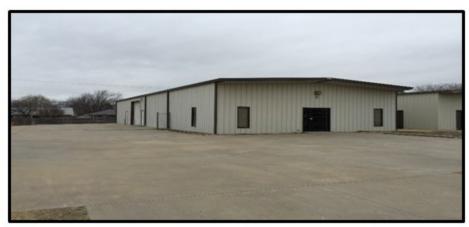

## Flex Warehouse For Lease 112 S. 109th E. Place, Tulsa, OK 74145

Located in Wagon Wheel Industrial Park

- 2.000 SF Office 2,000 SF Warehouse (40' x 50') 4.000 SF Total
- 7 Private Offices
- 3 Bathrooms
- 1 Reception Area
- 1 Break Area

## Flex Warehouse For Lease

112 S. 109th E. Place, Tulsa, OK