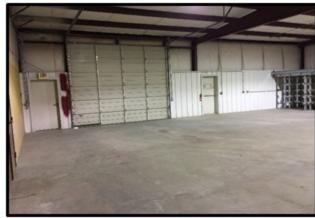

## Flex Warehouse For Lease 112 S. 109th E. Place, Tulsa, OK 74145

Located in Wagon Wheel Industrial Park

- 2.000 SF Office 2,000 SF Warehouse (40' x 50') 4.000 SF Total
- 7 Private Offices
- 3 Bathrooms
- 1 Reception Area
- 1 Break Area

Jones Investment properties

- · Mezzanine Storage
- 12' H x 14' W Overhead door
- Clear Span
- 12'6" height to support beam
- 15' height to roof purlins
- 200 amp electrical service
- Storage yard

Please Contact Jared Jones, CCIM 918.948.3941 jjones@jonesinvre.com Jones Investment Properties 6350 S. Lewis #B Tulsa, OK 74136 www.jonesinvre.com