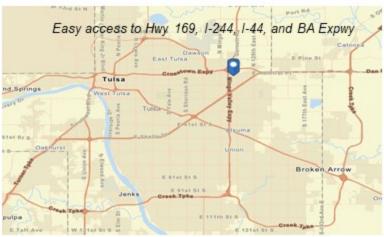

## Flex Warehouse For Lease 112 S. 109th E. Place, Tulsa, OK 74145

Located in Wagon Wheel Industrial Park





- 2.000 SF Office 2,000 SF Warehouse (40' x 50') 4.000 SF Total
- 7 Private Offices
- 3 Bathrooms
- 1 Reception Area
- 1 Break Area

Jones Investment properties





- · Mezzanine Storage
- 12' H x 14' W Overhead door
- Clear Span
- 12'6" height to support beam
- 15' height to roof purlins
- 200 amp electrical service
- Storage yard

Please Contact Jared Jones, CCIM 918.948.3941 jjones@jonesinvre.com Jones Investment Properties 6350 S. Lewis #B Tulsa, OK 74136 www.jonesinvre.com

## Flex Warehouse For Lease

112 S. 109th E. Place, Tulsa, OK















## Layout

| Reception Area   |          |           | Office       |  |
|------------------|----------|-----------|--------------|--|
| Bathroom         | Bathroom | Kitchen   | Office       |  |
| Utility Room     | Office   |           | Office       |  |
| Office           | Office   |           | Office       |  |
|                  |          |           | <del>'</del> |  |
|